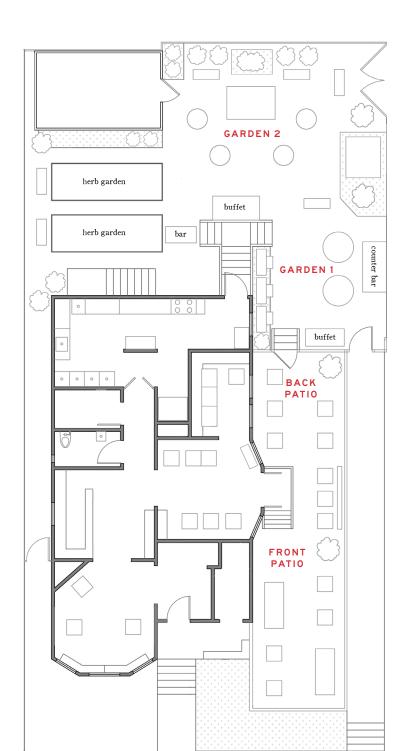

### FRONT PATIO -- up to 40 ppl

- -- water station
- -- cocktail seating -- chef's table
- -- curated beverage menus
- -- seasonal florals

## **BACK PATIO**

- -- up to 15 ppl
- -- cocktail seating -- chef's table v
- -- water station
- -- curated beverage menus -- seasonal florals

### FRONT + BACK PATIO -- up to 55 ppl