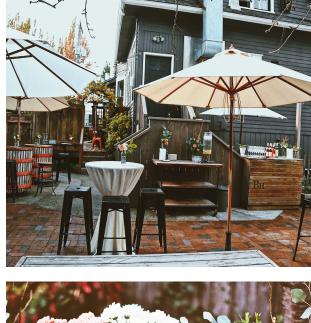

## THE COCKTAIL HOUR (up to 30 ppl)

First Round Beverage Large Cheese + Charcuterie Board (1) Almonds (2) + Olives (2) + Chips (2 bowls)

## THE BRIDAL/BABY SHOWER (up to 30 ppl)

First Round Beverage Large Cheese + Charcuterie Board (1) Almonds (2) + Olives (2) + Chips (2 bowls) Seasonal Toast (2 boards) + Skewers (2 dozen)

# THE GLASSYBABY PACKAGE (up to 20 ppl)

Wine (7 bottles) + Beer Bucket (2) + Soda Bucket (1) Large Cheese + Charcuterie Board (2) Almonds (2) + Olives (2) Skewers (2 dozen) + Tartlets (2 dozen)

# THE BACKYARD BBQ (50-60 ppl)

First Round Beverage Large Cheese + Charcuterie Board (2) Chips (4 bowls) + Seasonal Salad Pork Sliders (5 dozen) + Skewers (4 dozen)

## THE 'GRAND' PACKAGE (60-75 ppl) First Round Beverage

Large Cheese + Charcuterie Board (2) Almonds (4) + Olives (4) + Chips (4 bowls) Pork Sliders (5 dozen) + Skewers (5 dozen) Seasonal Toast (5 boards) + Grilled Cheese (5 boards)