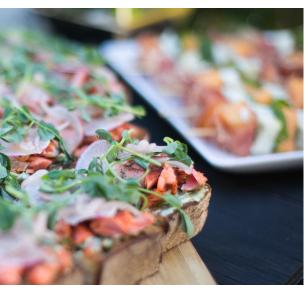

## THE COCKTAIL HOUR (up to 30 ppl)

First Round Beverage Large Cheese + Charcuterie Board (1) Almonds (2) + Olives (2) + Chips (2 bowls)

## THE BRIDAL/BABY SHOWER (up to 30 ppl)

First Round Beverage Large Cheese + Charcuterie Board (1) Almonds (2) + Olives (2) + Chips (2 bowls) Seasonal Toast (2 boards) + Skewers (2 dozen)

# THE GLASSYBABY PACKAGE (up to 20 ppl)

Wine (7 bottles) + Beer Bucket (2) + Soda Bucket (1) Large Cheese + Charcuterie Board (2) Almonds (2) + Olives (2) Skewers (2 dozen) + Tartlets (2 dozen)

# THE BACKYARD BBQ (50-60 ppl)

First Round Beverage Large Cheese + Charcuterie Board (2) Chips (4 bowls) + Seasonal Salad Pork Sliders (5 dozen) + Skewers (4 dozen)

## THE 'GRAND' PACKAGE (60-75 ppl) First Round Beverage

Large Cheese + Charcuterie Board (2) Almonds (4) + Olives (4) + Chips (4 bowls) Pork Sliders (5 dozen) + Skewers (5 dozen) Seasonal Toast (5 boards) + Grilled Cheese (5 boards)